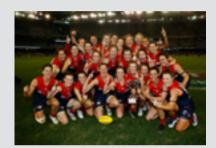

#### Demons women lead the way

For the second year, the Melbourne women's team competed in an exhibition match against the Western Bulldogs. Once again they emerged triumphant, with Chelsea Randall awarded best on ground.