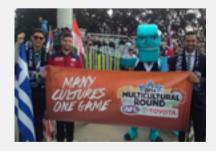

#### Toumpas' multicultural work

Unable to take the field against Port Adelaide due to severe appendicitis, Multicultural Ambassador Jimmy Toumpas was kept busy participating in a range of activities throughout the AFL Multicultural Round.