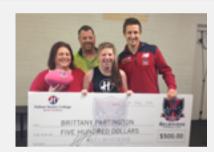

# Grimes lends a hand

When Jack Grimes made a visit to girls' football training at Hallam Senior College, the co-captain arrived with a donation from the club to help out a player with financial difficulties.